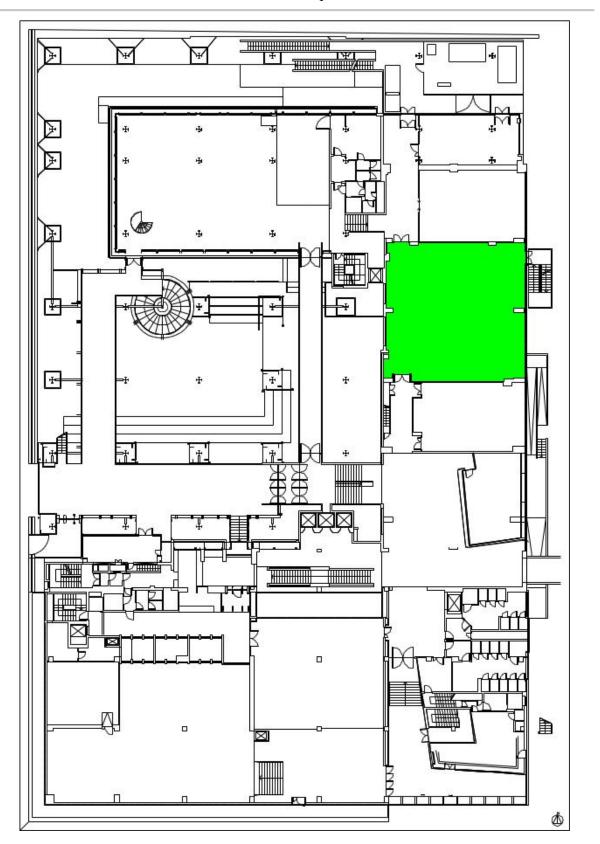

exit from Piola underground railway station; take the first street on the left (via Compagni) and then the second on the right (via Ampère). There you will find the entrance to the School of Architecture on the left.                                                                                                                                  |
| Milano<br>Lambrate<br>Station     | Take Line 2 of the underground railway (MM2 green line) towards Abbiategrasso as far as PIOLA station (first stop). Continue on foot, taking the left-hand exit from Piola station; take the first street on the left (via Compagni) and then the second on the right (via Ampère). There you will find the entrance to the School of Architecture on the left.                       |

## **Classroom ROGERS**

Floor map